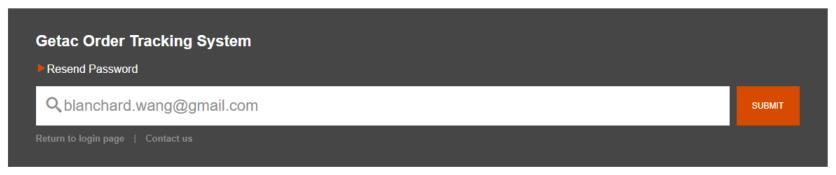

### Forgot Password – for External Users

- Forgot your password
  - Enter your email address and click 'SUBMIT'

Simply enter your login email address above, and we'll send you a new password.