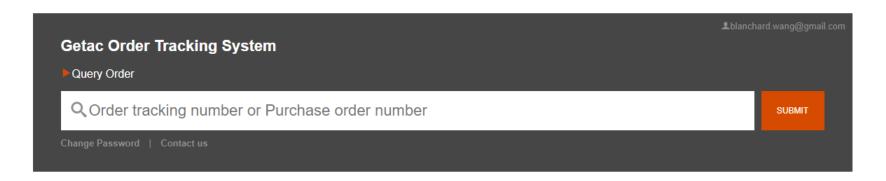

### **Inquiry**

#### Purchase order number

Customer PO number indicated in Sales Order 'Customer PO' field.

#### Order Tracking number

 A unique number generated by OTS as format of YYMMDD + 3 sequence(ex. G190920020) will be sent to authorized users by email.