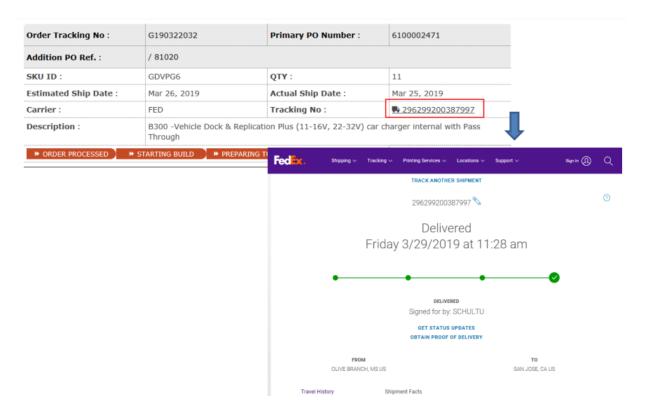

### Information in OTS – Sales Order Closed

- **Actual Ship Date**: Ex-factory date.
- **Carrier / Tracking No**: Click Tracking No of Carrier to hyperlink to respective website for online shipment tracking.
- **Status Bar:** Status of 'SHIPPED FROM FACTORY'
- Product information download: SN / IMEI / COA / MAC download

### Tracking No. Redirects to Carrier's website