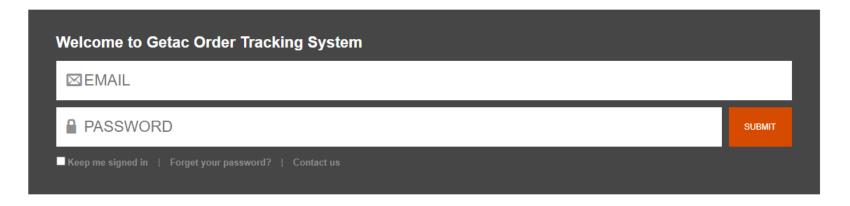

## Login

- Login via email address and password
  - Enter email address and password, then click 'SUBMIT'